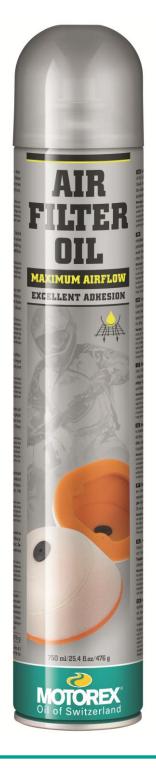

# **SPRAY AIR FILTER OIL**

#### **Description**

Specially developed for synthetic filter elements. Moto cross tested. Prevents penetration of sand, dust and water. Guarantees optimum air permeability. Excellent adhesion.

#### **Advantages**

- excellent adhesion
- · moto cross tested

#### **Contents**

750 ml