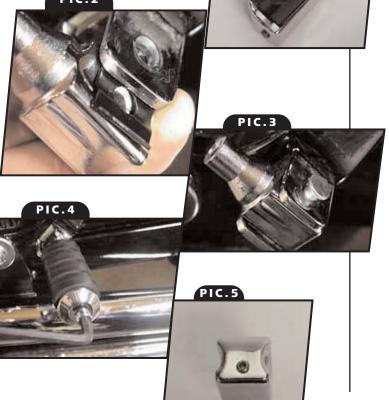

**STEP 2** Position the special detent spring washer so the raised ridge engages into the groove in the adapter (see <u>PIC.1</u>).

**STEP 3** Slide the spring washer/adapter into the mount on the motorcycle. (See <u>PIC.2</u>.) The "lip" at the very end of the spring washer DOES NOT "hook" over the end of the footpeg mount - it must be slid all the way into the

mount - the small lip provides extra spring pressure.

**STEP 4** Insert the pivot pin through the mount, adapter and spring washer and secure with the stock e-clip. (PIC.3.)

**STEP 5** Install the Küryakyn peg of your choice on the mount. (PIC.4.)

**STEP 6** You may adjust the angle of the peg by turning the small set screw in or out of the end of the mount. (PIC.5.)

Ride On!

techsupport@kuryakyn.com

sold hereunder, if properly installed, maintained and operated under normal conditions, shall be free from any defects in materials and workmanship for a period of one (1) year from the date the Küryakyn products are sold to the customer.