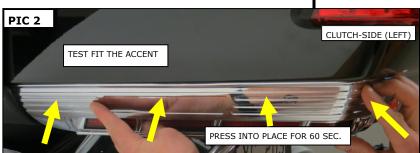

Do not attempt this installation in temperatures below  $50^{\circ}F$  ( $10^{\circ}C$ ). Proper adhesive bonding ONLY occurs above  $50^{\circ}F$  ( $10^{\circ}C$ ).

STEP 5 Use your fingernail to rub the adhesive backing on the backside of the Left Accent; this will activate the adhesive. Remove and discard the backing.

STEP 6 Align the Accent and press it into place for one minute; full bonding will occur after 24 hours. Remove and discard the masking tape.

**STEP 7** Repeat **STEPS 5 AND 6** for the Right Accent.

Ride On!