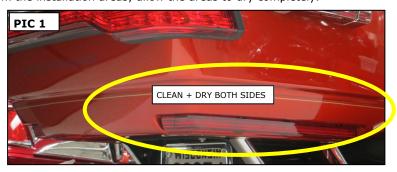

STEP 1 Read and understand all steps in the instructions before starting the installation. Park the motorcycle on a hard, level surface and turn IGN OFF.

STEP 2 Refer to PIC 1. Using warm, soapy water and a clean rag, remove all dirt and debris from the installation areas; allow the areas to dry completely.