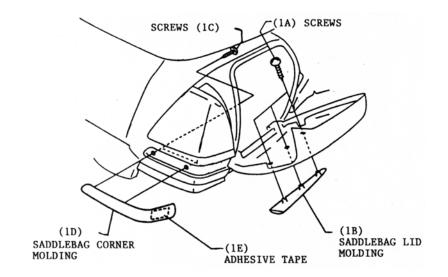

## ITEMS REQUIRED: PHILLIPS SCREWDRIVER RUBBING ALCOHOL

INSTALLATION:

- 1. REMOVE THE THREE SCREWS (1A) THAT HOLD THE RIGHT SIDE SADDLEBAG LID MOLDING (1B) ON.
- 2. REMOVE THE TWO SCREWS (1C) THAT HOLD THE RIGHT SIDE SADDLEBAG CORNER MOLDING (1D) ON. THERE IS ALSO ADHESIVE TAPE (1E) HOLDING THE CORNER PIECE ON.
- 3. INSTALL THE NEW CHROME MOLDING IN THE REVERSE OF REMOVAL. BE SURE TO CLEAN THE SURFACE THAT THE ADHESIVE TAPE WILL CONTACT WITH RUBBING ALCOHOL.
- 4. FOLLOW STEPS 1-3 FOR LEFT SIDE.