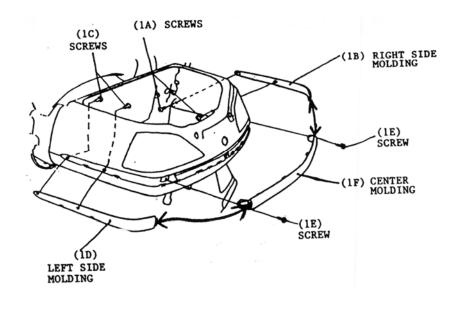

## INSTALLATION:

- 1. REMOVE THE TWO SCREWS (1A) THAT HOLD THE RIGHT SIDE TRUNK MOLDING (1B) ON.
- 2. REMOVE THE TWO SCREWS (1C) THAT HOLD THE LEFT SIDE TRUNK MOLDING (1D) ON.
- 3. REMOVE THE TWO SCREWS (1E) THAT HOLD THE CENTER TRUNK MOLDING (1F) ON.
- 4. INSTALL THE NEW CHROME MOLDING IN THE REVERSE OF REMOVAL.