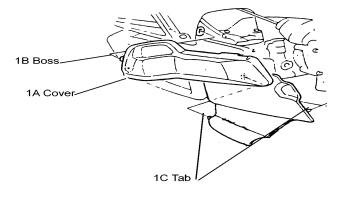

ITEMS REQUIRED: #2 MEDIUM PHILLIPS SCREWDRIVER

INSTALLATION:

- 1. REMOVE THE L/R SIDE ENGINE COVERS (1A) BY GRASPING AT THE REAR END JUST ABOVE THE DRIVER OEM FOOTPEG AND PULLING SHARPLY OUTWARD AND TOWARD THE REAR TO DISENGAGE THE BOSS (1B) AND TWO TABS (1C).
- 2. UNSCREW THE L/R UPPER ENGINE SIDE COVERS FROM THE LOWER ENGINE SIDE COVERS AND REMOUNT THE L/R UPPER ENGINE SIDE COVERS WITH THE OEM SCREWS TO THE NEW 2-415 LOWER ENGINE SIDE COVERS.
- 3. REINSTALL THE L/R SIDE ENGINE COVERS.
- 4. CLEAN CHROME WITH SOFT NON-SCRATCHING CLOTH AND NON-ABRASIVE NON-DETERGENT CHROME OR GLASS CLEANER.